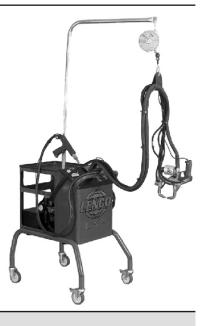

## LAS-11 AUTOSPOT

The LAS-11 comes complete, ready to make factory type spot welds. The LAS-11 is water cooled with pneumatic clamping. Welding current and clamping is computer controlled.

- Generates 11,000 amps
- · Liquid cooled all the way to the tips
- Up to 825 lbs. of tip pressure
- External coolant circulator
- Maximum welding capacity is 1/8" mild or stainless steel
- Complete with wheeled boom
- Optional 15" & 18" overarms available (ordering no. 20940;20941)
- Primary voltage is 208/230 single phase 50/60 HZ, 60 amp
- Shipping weight is 600 lbs.

#### 50' Power cable

| Model  | Item Code No. |
|--------|---------------|
| LAS-11 | 20900         |